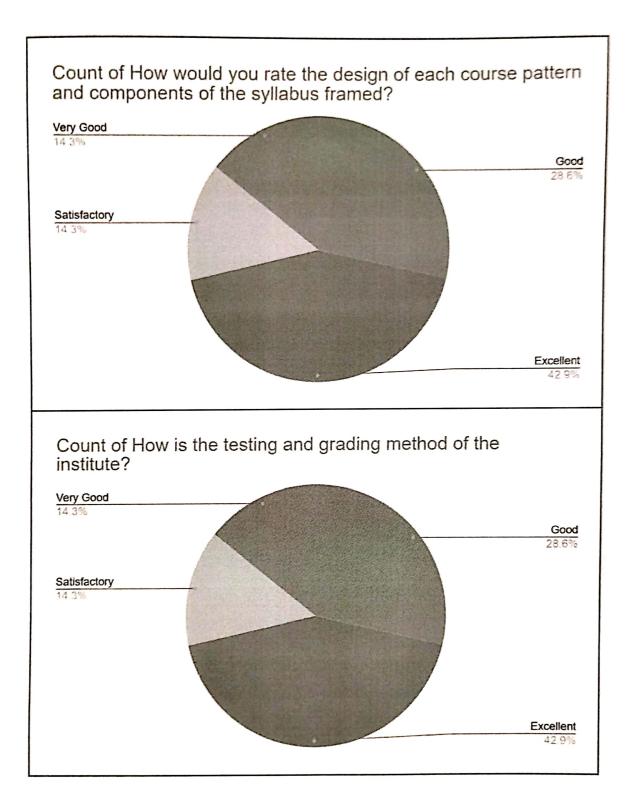

|             |                  | CSE          |      |           | Department |                                                                                                                                                                                                                                                                                                                       |
|-------------|------------------|--------------|------|-----------|------------|-----------------------------------------------------------------------------------------------------------------------------------------------------------------------------------------------------------------------------------------------------------------------------------------------------------------------|
|             | Not Satisfactory | Satisfactory | Good | Very Good | Excellent  | Response                                                                                                                                                                                                                                                                                                              |
|             | 1                | 2            | ı,   | 4         | 5          | Grade Points                                                                                                                                                                                                                                                                                                          |
| 4           | 0                | -            | -    | 2         | ω          | How Satisfied are<br>you with the<br>institute course<br>curriculum?                                                                                                                                                                                                                                                  |
| 3.857142857 | 0                | 1            | 2    | -         | w          | How does this<br>curriculum suit the<br>needs of the job<br>market?                                                                                                                                                                                                                                                   |
| 3.571428571 | 0                | 1            | 3    | -         | 2          | How would you rate your<br>ability to create, select,<br>and apply appropriate<br>techniques, resources, and<br><b>modern engineering</b> tools<br><b>obtained through your</b><br>curriculum design?                                                                                                                 |
| 3 571428571 | 0                | 1            | 3    | 1         | 2          | How would you rate your How would you rate your<br>ability to create, select ability to apply Engineering<br>and apply appropriate and Management principles as<br>techniques, resources, and a member and leader in a<br>modern engineering tools team, to manage projects in<br>obtained through your environments? |
| 3.857142857 | 0                | -            | 2    | 1         | 3          | How would you rate<br>the design of each<br>course pattern and<br>components of the<br>syllabus framed?                                                                                                                                                                                                               |
| 3.857142857 | 0                |              | 2    | 1         | 3          | How is the testing<br>and grading<br>method of the<br>institute?                                                                                                                                                                                                                                                      |
| 3.571428571 | 0                | 1            | 3    | 1         | 2          | How organized is the<br>course in terms of the<br>time frame,<br>assessment, access to<br>materials?                                                                                                                                                                                                                  |
| 3.857142857 | 0                | -            | 2    | -         | υ          | How does the<br>curriculum leave room faculty make use of<br>for latest trends in teaching and<br>respective domains? learning materials?                                                                                                                                                                             |
| 3.714285714 | 0                | -            | w    | 0         | ω          | How does the<br>faculty make use of<br>teaching and<br>learning materials?                                                                                                                                                                                                                                            |
| 3.571428571 | 0                | -            | u.   | -         | 2          | ee How are the sporting<br>d facilities of the<br>ials?                                                                                                                                                                                                                                                               |
| 3.714285714 | 0                | 1            | 3    | 0         | w          | How equipped is the institute's library to cater latest learning needs?                                                                                                                                                                                                                                               |
| 3.571428571 | 0                | 1            | 2    | 3         | -          | How comprehensive is<br>the security system of the<br>institute?                                                                                                                                                                                                                                                      |
| 3.857142857 | 0                | 2            | 0    | 2         | υ          | How do you rate the<br>overall curncular<br>planning and<br>implementation of the<br>institute?                                                                                                                                                                                                                       |