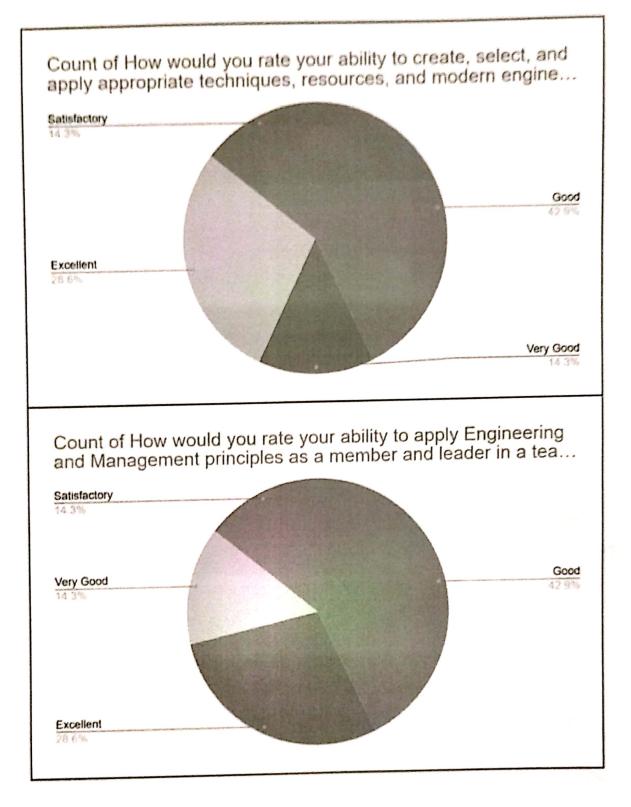

|             |                  | CSE          |      |           | Department |                                                                                                                                                                                                                                                                                                                       |
|-------------|------------------|--------------|------|-----------|------------|-----------------------------------------------------------------------------------------------------------------------------------------------------------------------------------------------------------------------------------------------------------------------------------------------------------------------|
|             | Not Satisfactory | Satisfactory | Good | Very Good | Excellent  | Response                                                                                                                                                                                                                                                                                                              |
|             | 1                | 2            | ı,   | 4         | 5          | Grade Points                                                                                                                                                                                                                                                                                                          |
| 4           | 0                | -            | -    | 2         | ω          | How Satisfied are<br>you with the<br>institute course<br>curriculum?                                                                                                                                                                                                                                                  |
| 3.857142857 | 0                | 1            | 2    | -         | w          | How does this<br>curriculum suit the<br>needs of the job<br>market?                                                                                                                                                                                                                                                   |
| 3.571428571 | 0                | 1            | 3    | -         | 2          | How would you rate your<br>ability to create, select,<br>and apply appropriate<br>techniques, resources, and<br><b>modern engineering</b> tools<br><b>obtained through your</b><br>curriculum design?                                                                                                                 |
| 3 571428571 | 0                | 1            | 3    | 1         | 2          | How would you rate your How would you rate your<br>ability to create, select ability to apply Engineering<br>and apply appropriate and Management principles as<br>techniques, resources, and a member and leader in a<br>modern engineering tools team, to manage projects in<br>obtained through your environments? |
| 3.857142857 | 0                | -            | 2    | 1         | 3          | How would you rate<br>the design of each<br>course pattern and<br>components of the<br>syllabus framed?                                                                                                                                                                                                               |
| 3.857142857 | 0                |              | 2    | 1         | 3          | How is the testing<br>and grading<br>method of the<br>institute?                                                                                                                                                                                                                                                      |
| 3.571428571 | 0                | 1            | 3    | 1         | 2          | How organized is the<br>course in terms of the<br>time frame,<br>assessment, access to<br>materials?                                                                                                                                                                                                                  |
| 3.857142857 | 0                | -            | 2    | -         | υ          | How does the<br>curriculum leave room faculty make use of<br>for latest trends in teaching and<br>respective domains? learning materials?                                                                                                                                                                             |
| 3.714285714 | 0                | -            | w    | 0         | ω          | How does the<br>faculty make use of<br>teaching and<br>learning materials?                                                                                                                                                                                                                                            |
| 3.571428571 | 0                | -            | u.   | -         | 2          | ee How are the sporting<br>d facilities of the<br>ials?                                                                                                                                                                                                                                                               |
| 3.714285714 | 0                | 1            | 3    | 0         | w          | How equipped is the institute's library to cater latest learning needs?                                                                                                                                                                                                                                               |
| 3.571428571 | 0                | 1            | 2    | 3         | -          | How comprehensive is<br>the security system of the<br>institute?                                                                                                                                                                                                                                                      |
| 3.857142857 | 0                | 2            | 0    | 2         | υ          | How do you rate the<br>overall curncular<br>planning and<br>implementation of the<br>institute?                                                                                                                                                                                                                       |