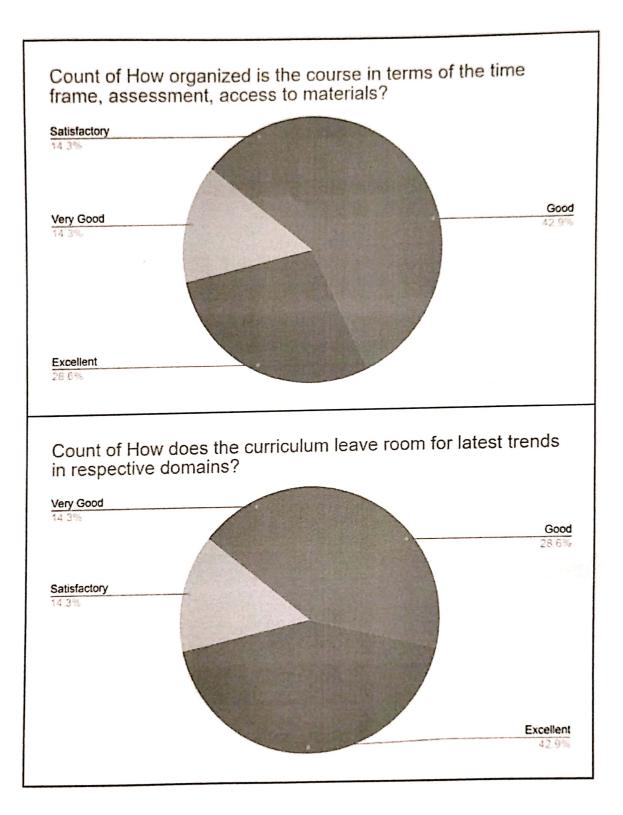

|             |                  | CSE          |      |           | Department |                                                                                                                                                                                                                                                                                                                       |
|-------------|------------------|--------------|------|-----------|------------|-----------------------------------------------------------------------------------------------------------------------------------------------------------------------------------------------------------------------------------------------------------------------------------------------------------------------|
|             | Not Satisfactory | Satisfactory | Good | Very Good | Excellent  | Response                                                                                                                                                                                                                                                                                                              |
|             | 1                | 2            | ı,   | 4         | 5          | Grade Points                                                                                                                                                                                                                                                                                                          |
| 4           | 0                | -            | -    | 2         | ω          | How Satisfied are<br>you with the<br>institute course<br>curriculum?                                                                                                                                                                                                                                                  |
| 3.857142857 | 0                | 1            | 2    | -         | w          | How does this<br>curriculum suit the<br>needs of the job<br>market?                                                                                                                                                                                                                                                   |
| 3.571428571 | 0                | 1            | 3    | -         | 2          | How would you rate your<br>ability to create, select,<br>and apply appropriate<br>techniques, resources, and<br><b>modern engineering</b> tools<br><b>obtained through your</b><br>curriculum design?                                                                                                                 |
| 3 571428571 | 0                | 1            | 3    | 1         | 2          | How would you rate your How would you rate your<br>ability to create, select ability to apply Engineering<br>and apply appropriate and Management principles as<br>techniques, resources, and a member and leader in a<br>modern engineering tools team, to manage projects in<br>obtained through your environments? |
| 3.857142857 | 0                | -            | 2    | 1         | 3          | How would you rate<br>the design of each<br>course pattern and<br>components of the<br>syllabus framed?                                                                                                                                                                                                               |
| 3.857142857 | 0                |              | 2    | 1         | 3          | How is the testing<br>and grading<br>method of the<br>institute?                                                                                                                                                                                                                                                      |
| 3.571428571 | 0                | 1            | 3    | 1         | 2          | How organized is the<br>course in terms of the<br>time frame,<br>assessment, access to<br>materials?                                                                                                                                                                                                                  |
| 3.857142857 | 0                | -            | 2    | -         | υ          | How does the<br>curriculum leave room faculty make use of<br>for latest trends in teaching and<br>respective domains? learning materials?                                                                                                                                                                             |
| 3.714285714 | 0                | -            | w    | 0         | ω          | How does the<br>faculty make use of<br>teaching and<br>learning materials?                                                                                                                                                                                                                                            |
| 3.571428571 | 0                | -            | u.   | -         | 2          | ee How are the sporting<br>d facilities of the<br>ials?                                                                                                                                                                                                                                                               |
| 3.714285714 | 0                | 1            | 3    | 0         | w          | How equipped is the institute's library to cater latest learning needs?                                                                                                                                                                                                                                               |
| 3.571428571 | 0                | 1            | 2    | 3         | -          | How comprehensive is<br>the security system of the<br>institute?                                                                                                                                                                                                                                                      |
| 3.857142857 | 0                | 2            | 0    | 2         | υ          | How do you rate the<br>overall curncular<br>planning and<br>implementation of the<br>institute?                                                                                                                                                                                                                       |