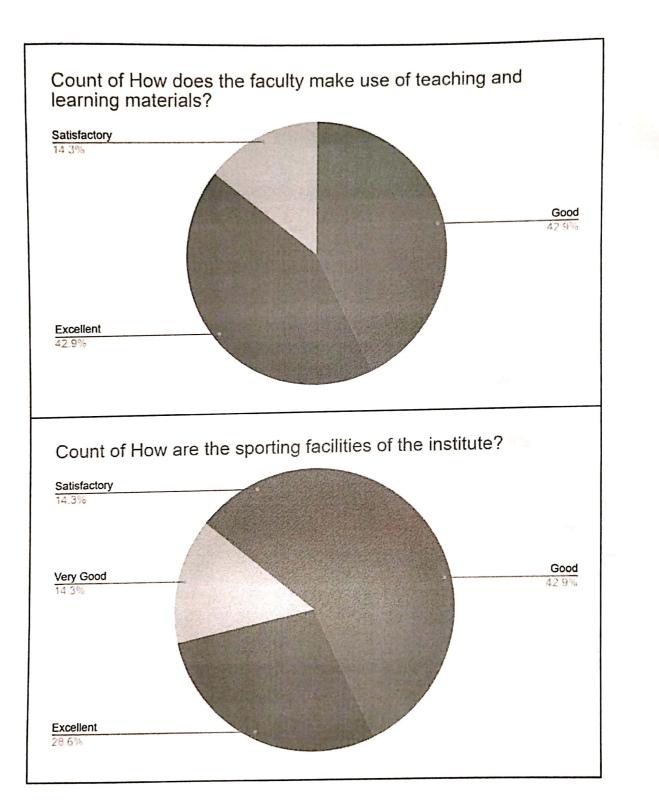

|             |                  | CSE          |      |           | Department |                                                                                                                                                                                                                                                                                                                       |
|-------------|------------------|--------------|------|-----------|------------|-----------------------------------------------------------------------------------------------------------------------------------------------------------------------------------------------------------------------------------------------------------------------------------------------------------------------|
|             | Not Satisfactory | Satisfactory | Good | Very Good | Excellent  | Response                                                                                                                                                                                                                                                                                                              |
|             | 1                | 2            | ı,   | 4         | 5          | Grade Points                                                                                                                                                                                                                                                                                                          |
| 4           | 0                | -            | -    | 2         | ω          | How Satisfied are<br>you with the<br>institute course<br>curriculum?                                                                                                                                                                                                                                                  |
| 3.857142857 | 0                | 1            | 2    | -         | w          | How does this<br>curriculum suit the<br>needs of the job<br>market?                                                                                                                                                                                                                                                   |
| 3.571428571 | 0                | 1            | 3    | -         | 2          | How would you rate your<br>ability to create, select,<br>and apply appropriate<br>techniques, resources, and<br><b>modern engineering</b> tools<br><b>obtained through your</b><br>curriculum design?                                                                                                                 |
| 3 571428571 | 0                | 1            | 3    | 1         | 2          | How would you rate your How would you rate your<br>ability to create, select ability to apply Engineering<br>and apply appropriate and Management principles as<br>techniques, resources, and a member and leader in a<br>modern engineering tools team, to manage projects in<br>obtained through your environments? |
| 3.857142857 | 0                | -            | 2    | 1         | 3          | How would you rate<br>the design of each<br>course pattern and<br>components of the<br>syllabus framed?                                                                                                                                                                                                               |
| 3.857142857 | 0                |              | 2    | 1         | 3          | How is the testing<br>and grading<br>method of the<br>institute?                                                                                                                                                                                                                                                      |
| 3.571428571 | 0                | 1            | 3    | 1         | 2          | How organized is the<br>course in terms of the<br>time frame,<br>assessment, access to<br>materials?                                                                                                                                                                                                                  |
| 3.857142857 | 0                | -            | 2    | -         | υ          | How does the<br>curriculum leave room faculty make use of<br>for latest trends in teaching and<br>respective domains? learning materials?                                                                                                                                                                             |
| 3.714285714 | 0                | -            | w    | 0         | ω          | How does the<br>faculty make use of<br>teaching and<br>learning materials?                                                                                                                                                                                                                                            |
| 3.571428571 | 0                | -            | u.   | -         | 2          | ee How are the sporting<br>d facilities of the<br>ials?                                                                                                                                                                                                                                                               |
| 3.714285714 | 0                | 1            | 3    | 0         | w          | How equipped is the institute's library to cater latest learning needs?                                                                                                                                                                                                                                               |
| 3.571428571 | 0                | 1            | 2    | 3         | -          | How comprehensive is<br>the security system of the<br>institute?                                                                                                                                                                                                                                                      |
| 3.857142857 | 0                | 2            | 0    | 2         | υ          | How do you rate the<br>overall curncular<br>planning and<br>implementation of the<br>institute?                                                                                                                                                                                                                       |