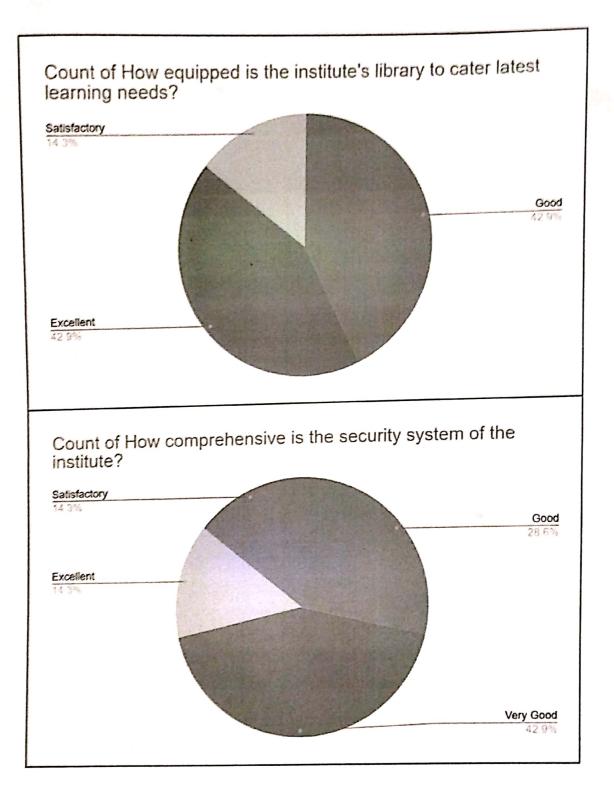

|             |                  | CSE          |      |           | Department |                                                                                                                                                                                                                                                                                                                       |
|-------------|------------------|--------------|------|-----------|------------|-----------------------------------------------------------------------------------------------------------------------------------------------------------------------------------------------------------------------------------------------------------------------------------------------------------------------|
|             | Not Satisfactory | Satisfactory | Good | Very Good | Excellent  | Response                                                                                                                                                                                                                                                                                                              |
|             | 1                | 2            | ı,   | 4         | 5          | Grade Points                                                                                                                                                                                                                                                                                                          |
| 4           | 0                | -            | -    | 2         | ω          | How Satisfied are<br>you with the<br>institute course<br>curriculum?                                                                                                                                                                                                                                                  |
| 3.857142857 | 0                | 1            | 2    | -         | w          | How does this<br>curriculum suit the<br>needs of the job<br>market?                                                                                                                                                                                                                                                   |
| 3.571428571 | 0                | 1            | 3    | -         | 2          | How would you rate your<br>ability to create, select,<br>and apply appropriate<br>techniques, resources, and<br><b>modern engineering</b> tools<br><b>obtained through your</b><br>curriculum design?                                                                                                                 |
| 3 571428571 | 0                | 1            | 3    | 1         | 2          | How would you rate your How would you rate your<br>ability to create, select ability to apply Engineering<br>and apply appropriate and Management principles as<br>techniques, resources, and a member and leader in a<br>modern engineering tools team, to manage projects in<br>obtained through your environments? |
| 3.857142857 | 0                | -            | 2    | 1         | 3          | How would you rate<br>the design of each<br>course pattern and<br>components of the<br>syllabus framed?                                                                                                                                                                                                               |
| 3.857142857 | 0                |              | 2    | 1         | 3          | How is the testing<br>and grading<br>method of the<br>institute?                                                                                                                                                                                                                                                      |
| 3.571428571 | 0                | 1            | 3    | 1         | 2          | How organized is the<br>course in terms of the<br>time frame,<br>assessment, access to<br>materials?                                                                                                                                                                                                                  |
| 3.857142857 | 0                | -            | 2    | -         | υ          | How does the<br>curriculum leave room faculty make use of<br>for latest trends in teaching and<br>respective domains? learning materials?                                                                                                                                                                             |
| 3.714285714 | 0                | -            | w    | 0         | ω          | How does the<br>faculty make use of<br>teaching and<br>learning materials?                                                                                                                                                                                                                                            |
| 3.571428571 | 0                | -            | u.   | -         | 2          | ee How are the sporting<br>d facilities of the<br>ials?                                                                                                                                                                                                                                                               |
| 3.714285714 | 0                | 1            | 3    | 0         | w          | How equipped is the institute's library to cater latest learning needs?                                                                                                                                                                                                                                               |
| 3.571428571 | 0                | 1            | 2    | 3         | -          | How comprehensive is<br>the security system of the<br>institute?                                                                                                                                                                                                                                                      |
| 3.857142857 | 0                | 2            | 0    | 2         | υ          | How do you rate the<br>overall curncular<br>planning and<br>implementation of the<br>institute?                                                                                                                                                                                                                       |